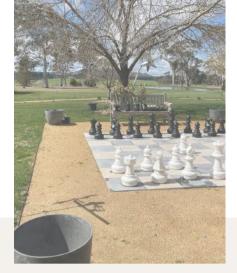

### LEIGHTON SHED

A renovated, rustic shed on a private farm at the entrance to Belanglo Forest.

- 3 bedrooms
- Self contained kitchen
- Dog, horse & bike friendly

156 Belanglo Road, Belanglo NSW 2577