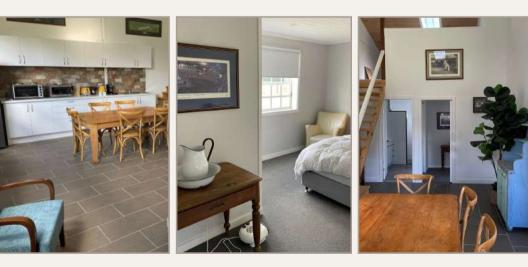

## HILLSIDE COTTAGE

Hillside Cottage is an 1843 character cottage set in the heart of Historic Berrima.

- 3 bedrooms (Sleeps 6-8)
- Restored kitchen
- Cosy lounge room
- \$350 weeknight / \$450 weekends