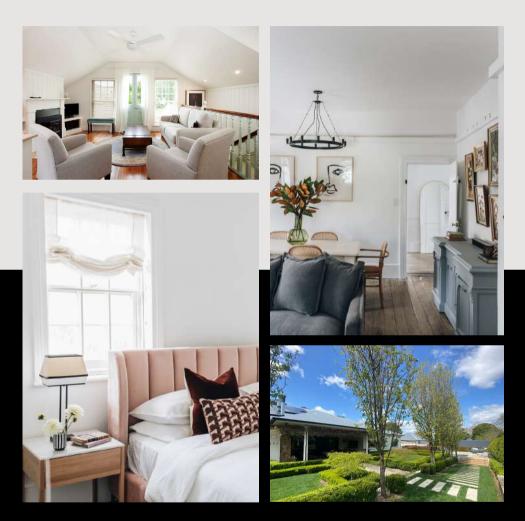

### VAULT HOUSE GROUP Berrima Accommodation Options

A private residence within Berrima Vault House complete with luxury living room and access to member facilities.

- Sleeps 5 ( 2 double beds, 1 single bed)
- 1 bathroom
- Self contained kitchen
- \$950 per night (Member rates also available)